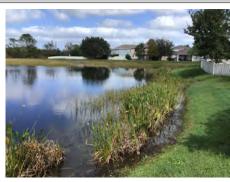

## CONDITION OF THE PONDS

Overall the ponds were in good condition. A lot of growth was observed in pond 22 and 23 along Ballantrae Blvd. Nothing that seemed harmful but the pond team can check it out.