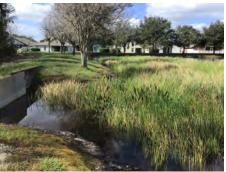

## CONDITION OF THE PONDS

Overall the ponds were in good condition. A lot of growth was observed in pond 22 and 23 along Ballantrae Blvd. Nothing that seemed harmful but the pond team can check it out.