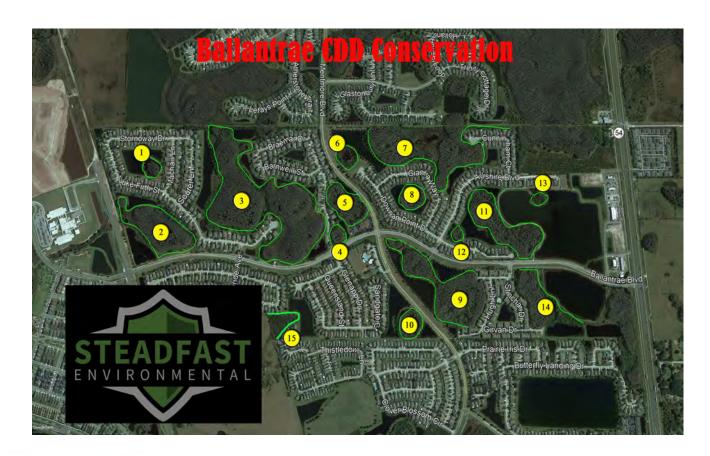

# **Ballantrae CDD Conservation**

# Tim Sloan Account Manager 10/19/2020 11:16 AM

Steadfast Environmental 30435 Commerce Drive Suite 102 San Antonio, FL 33576 813-836-7940 | office@SteadfastEnv.com

Comments

Site 4 is looking great, low lying grasses are beginning to cover the buffer zone.

Site: 5

Comments:

Overall, site 5 looks good, an area behind some homes on Glenapp Dr. will require some focused treatment, which will occur on (10/20/2020) during the routine maintenance visit.

# Site: 6

Site 6 is looking better. No recommendations.

Site: 7

Comments:

Site 7 is looking very nice, we will continue regular observations and spray treatments where necessary.

# Site: 8

Herbicide treatments are in progress for site 8 and will continue during future maintenance visits until vegetation is pushed back to desired limits.

Site 9 is looking good. We are beginning to see the growth of low lying beneficial vegetation inside the buffer area.

Site 11 looks great, no recommendations. We will continue to observe for invasive growth.

Site: 12

Treatment for invasive grasses are in progress on site 12. Positive results can be seen.

Site 13 is looking great, no invasive growth seen in buffer zone. We will continue regular observation and treatment when necessary.

Site: 14

In most areas, site 14 looks good. There are some areas of concern near pond 5 as well as near Girvan Dr. that will require some focused herbicide spraying to push back invasive growth on the buffer line.