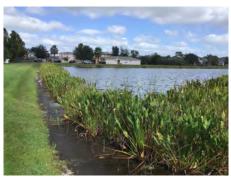

## CONDITION OF THE PONDS

Overall the ponds were in good condition. A lot of growth was observed in pond 22 and 23 along Ballantrae Blvd. Nothing that seemed harmful but the pond team can check it out.