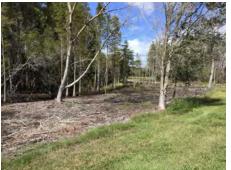

## SUMMARY

- The turf mow is complete.
- The sidewalk on Ballantrae Blvd is not fixed yet.
- Some brown dead patches of grass observed at entrance.
- The ponds had little to no algae in them
- The Annuals still look good. They are starting to grow tall.

## TURF MOW

This image shows the turf mow.