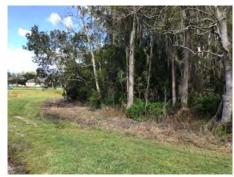

Site: 14

In most areas, site 14 looks good. There are some areas of concern near pond 5 as well as near Girvan Dr. that will require some focused herbicide spraying to push back invasive growth on the buffer line.

Site 5 in general is a good looking site. There is a section near some homes on Glenapp Dr. that will require some additional attention by way of targeted spot spraying, which has been scheduled to occur during the next maintenance visit on (10/20/2020).