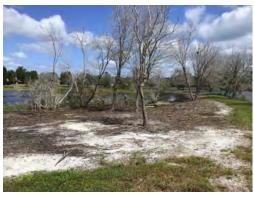

## CONDITION OF THE PONDS

Overall the ponds were in good condition. A lot of growth was observed in pond 22 and 23 along Ballantrae Blvd. Nothing that seemed harmful but the pond team can check it out.