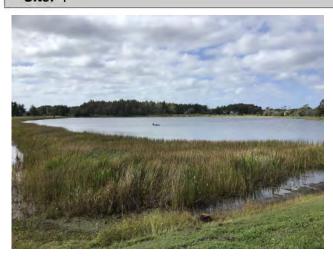

## CONDITION OF THE PONDS

Overall the ponds were in good condition. A lot of growth was observed in pond 22 and 23 along Ballantrae Blvd. Nothing that seemed harmful but the pond team can check it out.