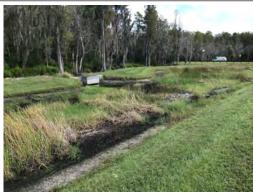

## SUMMARY

- The turf mow is complete.
- The sidewalk on Ballantrae Blvd is not fixed yet.
- Some brown dead patches of grass observed at entrance.
- The ponds had little to no algae in them
- The Annuals still look good. They are starting to grow tall.

## TURF MOW

This image shows the turf mow.