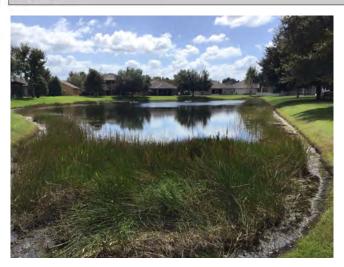

## SUMMARY

- The turf mow is complete.
- The sidewalk on Ballantrae Blvd is not fixed yet.
- Some brown dead patches of grass observed at entrance.
- The ponds had little to no algae in them
- The Annuals still look good. They are starting to grow tall.

## CONDITION OF THE PONDS

Overall the ponds were in good condition. A lot of growth was observed in pond 22 and 23 along Ballantrae Blvd. Nothing that seemed harmful but the pond team can check it out.