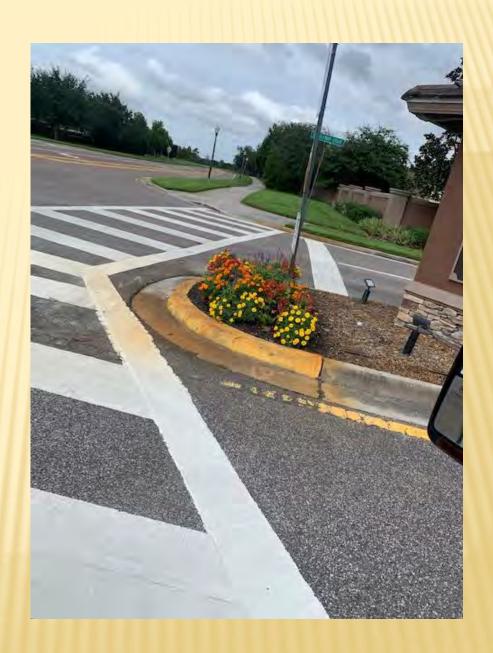

## **ENTRANCES**

Left photo shows when annuals were installed. Right photo shows current annuals.