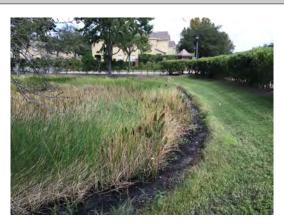

## CONDITION OF THE PONDS

Overall the ponds were in good condition. A lot of growth was observed in pond 22 and 23 along Ballantrae Blvd. Nothing that seemed harmful but the pond team can check it out.