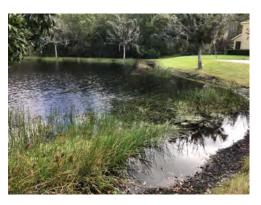

## CONDITION OF THE PONDS

Overall the ponds were in good condition. A lot of growth was observed in pond 22 and 23 along Ballantrae Blvd. Nothing that seemed harmful but the pond team can check it out.