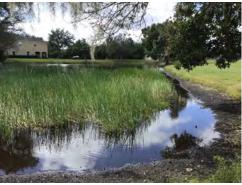

## CONDITION OF THE PONDS

Overall the ponds were in good condition. A lot of growth was observed in pond 22 and 23 along Ballantrae Blvd. Nothing that seemed harmful but the pond team can check it out.