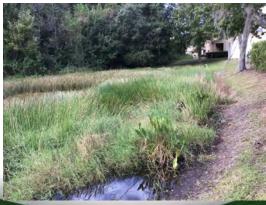

## CONDITION OF THE PONDS

Overall the ponds were in good condition. A lot of growth was observed in pond 22 and 23 along Ballantrae Blvd. Nothing that seemed harmful but the pond team can check it out.