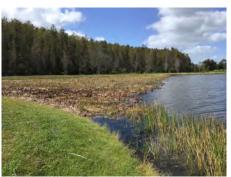

## CONDITION OF THE PONDS

Overall the ponds were in good condition. A lot of growth was observed in pond 22 and 23 along Ballantrae Blvd. Nothing that seemed harmful but the pond team can check it out.