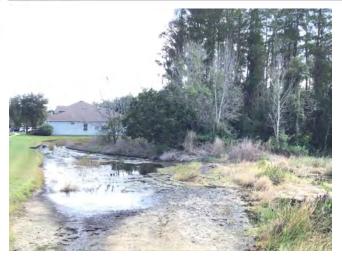

## CONDITION OF THE PONDS

Overall the ponds were in good condition. A lot of growth was observed in pond 22 and 23 along Ballantrae Blvd. Nothing that seemed harmful but the pond team can check it out.