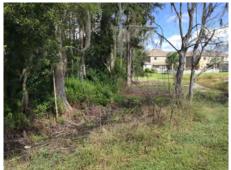

# Site: 8

Herbicide treatments are in progress for site 8 and will continue during future maintenance visits until vegetation is pushed back to desired limits.

Site 9 is looking good. We are beginning to see the growth of low lying beneficial vegetation inside the buffer area.

We are beginning to see low lying beneficial growth along the perimeter of areas like site 9, where before only unpleasant brown soil was present. We are seeing minimal growth like this around many of the conservation areas where there was no growth prior. We will continue to what we can to encourage this type of growth to continue around these conservation sites.