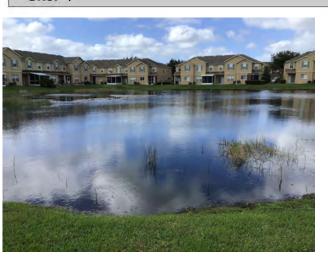

## CONDITION OF THE PONDS

Overall the ponds were in good condition. A lot of growth was observed in pond 22 and 23 along Ballantrae Blvd. Nothing that seemed harmful but the pond team can check it out.