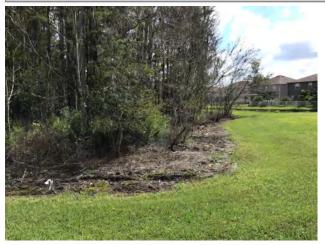

## **ENTRANCE**

This picture shows one of the spots of dead grass at the entrance.

# YELLOWSTONE WALK THROUGH

- Turf Mow was completed
- Need to fix the brown patches of grass at entrance.