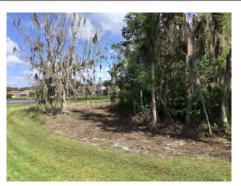

## FRONT ENTRANCE

Front Entrance island.

## **ENTRANCE**

This picture shows one of the spots of dead grass at the entrance.