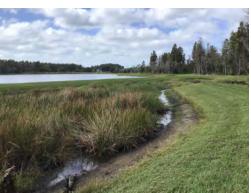

## CONDITION OF THE PONDS

Overall the ponds were in good condition. A lot of growth was observed in pond 22 and 23 along Ballantrae Blvd. Nothing that seemed harmful but the pond team can check it out.