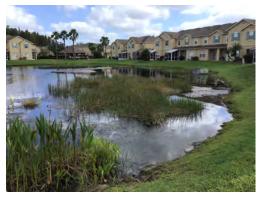

## CONDITION OF THE PONDS

Overall the ponds were in good condition. A lot of growth was observed in pond 22 and 23 along Ballantrae Blvd. Nothing that seemed harmful but the pond team can check it out.