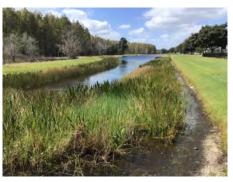

## CONDITION OF THE PONDS

Overall the ponds were in good condition. A lot of growth was observed in pond 22 and 23 along Ballantrae Blvd. Nothing that seemed harmful but the pond team can check it out.