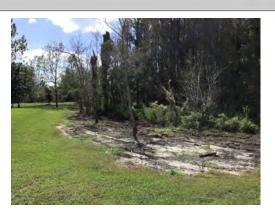

## **ENTRANCE**

This picture shows one of the spots of dead grass at the entrance.

# YELLOWSTONE WALK THROUGH

- Turf Mow was completed
- Need to fix the brown patches of grass at entrance.