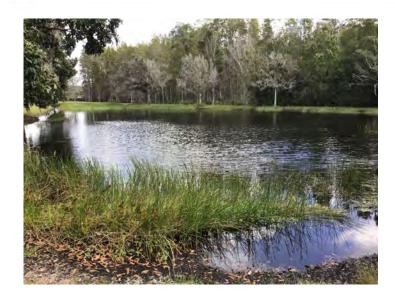

## CONDITION OF THE PONDS

Overall the ponds were in good condition. A lot of growth was observed in pond 22 and 23 along Ballantrae Blvd. Nothing that seemed harmful but the pond team can check it out.