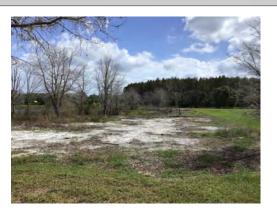

ain control against Cattail reemergence.
- Apply algaecide spray treatments to ponds exhibiting algal growth.
- Combat invasive vegetation propagation in shallow ponds, especially where they have to begun to dry up.













# **Ballantrae CDD Conservation**



# Tim Sloan Account Manager 10/19/2020 11:16 AM

Steadfast Environmental 30435 Commerce Drive Suite 102 San Antonio, FL 33576 813-836-7940 | office@SteadfastEnv.com





Comments

Site 4 is looking great, low lying grasses are beginning to cover the buffer zone.





Site: 5



Comments:

Overall, site 5 looks good, an area behind some homes on Glenapp Dr. will require some focused treatment, which will occur on (10/20/2020) during the routine maintenance visit.







# Site: 6



Site 6 is looking better. No recommendations.





Site: 7



Comments:

Site 7 is looking very nice, we will continue regular observations and spray treatments where necessary.







# Site: 8



Herbicide treatments are in progress for site 8 and will continue during future maintenance visits until vegetation is pushed back to desired limits.







Site 9 is looking good. We are beginning to see the growth of low lying beneficial vegetation inside the buffer area.









Site 11 looks great, no recommendations. We will continue to observe for invasive growth.





Site: 12



Treatment for invasive grasses are in progress on site 12. Positive results can be seen.









Site 13 is looking great, no invasive growth seen in buffer zone. We will continue regular observation and treatment when necessary.





Site: 14



In most ar