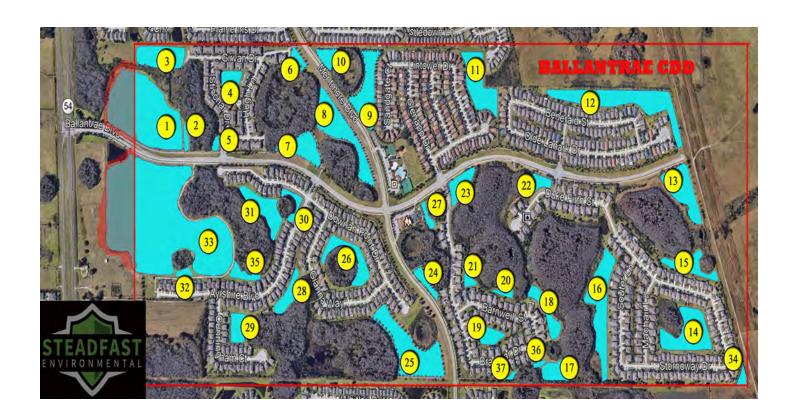

## TABLE CONTENT

- **×** Summary
- Landscape
  - + Irrigation
  - + Planting material
  - + Areas of Improvement
- \* Hardscape
  - + Amenity
- Repairs, Restoration
- Maintenance Map
- \* Scorecard

## SUMMARY

- The turf mow is complete.
- The sidewalk on Ballantrae Blvd is not fixed yet.
- Some brown dead patches of grass observed at entrance.
- The ponds had little to no algae in them
- The Annuals still look good. They are starting to grow tall.