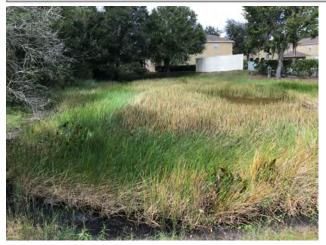

## CONDITION OF THE PONDS

Overall the ponds were in good condition. A lot of growth was observed in pond 22 and 23 along Ballantrae Blvd. Nothing that seemed harmful but the pond team can check it out.