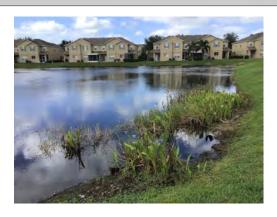

## CONDITION OF THE PONDS

Overall the ponds were in good condition. A lot of growth was observed in pond 22 and 23 along Ballantrae Blvd. Nothing that seemed harmful but the pond team can check it out.