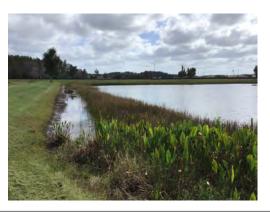

## **ENTRANCES**

Left photo shows when annuals were installed. Right photo shows current annuals.

## CONDITION OF THE PONDS

Overall the ponds were in good condition. A lot of growth was observed in pond 22 and 23 along Ballantrae Blvd. Nothing that seemed harmful but the pond team can check it out.