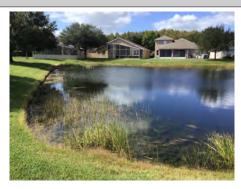

## SUMMARY

- The turf mow is complete.
- The sidewalk on Ballantrae Blvd is not fixed yet.
- Some brown dead patches of grass observed at entrance.
- The ponds had little to no algae in them
- The Annuals still look good. They are starting to grow tall.

## CONDITION OF THE PONDS

Overall the ponds were in good condition. A lot of growth was observed in pond 22 and 23 along Ballantrae Blvd. Nothing that seemed harmful but the pond team can check it out.