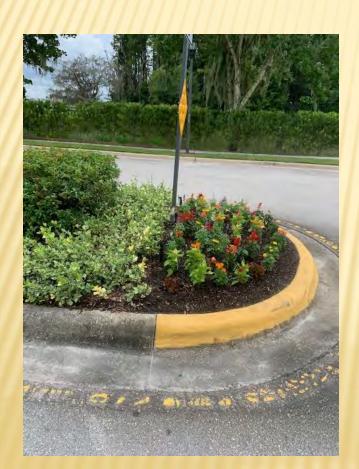

SPECTION REPORT

## TABLE CONTENT

- **×** Summary
- Landscape
  - + Irrigation
  - + Planting material
  - + Areas of Improvement
- \* Hardscape
  - + Amenity
- Repairs, Restoration
- Maintenance Map
- \* Scorecard

## SUMMARY

- The turf mow is complete.
- The sidewalk on Ballantrae Blvd is not fixed yet.
- Some brown dead patches of grass observed at entrance.
- The ponds had little to no algae in them
- The Annuals still look good. They are starting to grow tall.

# LANDSCAPE

Review of landscape services

## TURF MOW

This image shows the turf mow.



## FRONT ENTRANCE

Front Entrance island.



## **AMENITY CENTER**

This photo shows the playground still closed because of Covid 19.



## **ENTRANCES**

Left photo shows when annuals were installed. Right photo shows current annuals.





## **ENTRANCE**

This picture shows one of the spots of dead grass at the entrance.



## CONDITION OF THE PONDS

Overall the ponds were in good condition. A lot of growth was observed in pond 22 and 23 along Ballantrae Blvd. Nothing that seemed harmful but the pond team can check it out.

# YELLOWSTONE WALK THROUGH

- Turf Mow was completed
- Need to fix the brown patches of grass at entrance.







# Ballantrae CDD Aquatic



# Tim Sloan Account Manager 10/19/2020 10:54 AM

Steadfast Environmental 30435 Commerce Drive Suite 102 San Antonio, FL 33576 813-836-7940 | office@SteadfastEnv.com



Site: 1



Comments

Pond 1 looks good, the water levels are noticeably lower. There is a section of invasive plant life growing around the beneficial vegetation at the northwest corner of the po