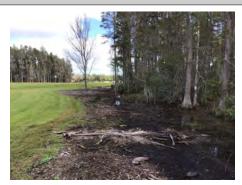

## CONDITION OF THE PONDS

Overall the ponds were in good condition. A lot of growth was observed in pond 22 and 23 along Ballantrae Blvd. Nothing that seemed harmful but the pond team can check it out.