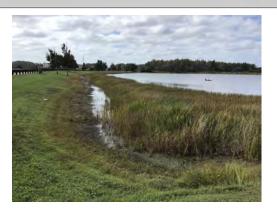

## CONDITION OF THE PONDS

Overall the ponds were in good condition. A lot of growth was observed in pond 22 and 23 along Ballantrae Blvd. Nothing that seemed harmful but the pond team can check it out.