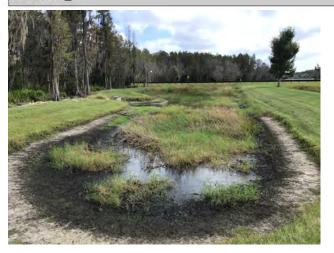

## SUMMARY

- The turf mow is complete.
- The sidewalk on Ballantrae Blvd is not fixed yet.
- Some brown dead patches of grass observed at entrance.
- The ponds had little to no algae in them
- The Annuals still look good. They are starting to grow tall.

## **ENTRANCE**

This picture shows one of the spots of dead grass at the entrance.