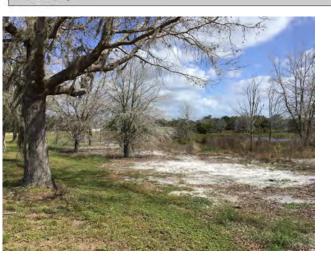

## SUMMARY

- The turf mow is complete.
- The sidewalk on Ballantrae Blvd is not fixed yet.
- Some brown dead patches of grass observed at entrance.
- The ponds had little to no algae in them
- The Annuals still look good. They are starting to grow tall.

## **ENTRANCE**

This picture shows one of the spots of dead grass at the entrance.