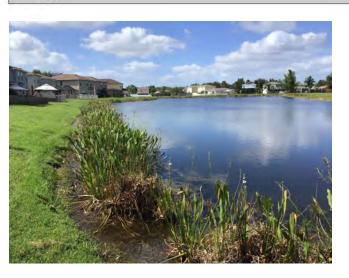

## CONDITION OF THE PONDS

Overall the ponds were in good condition. A lot of growth was observed in pond 22 and 23 along Ballantrae Blvd. Nothing that seemed harmful but the pond team can check it out.