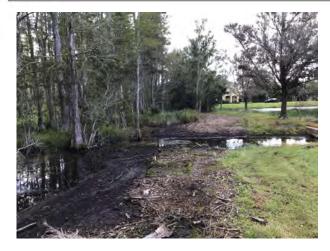

## CONDITION OF THE PONDS

Overall the ponds were in good condition. A lot of growth was observed in pond 22 and 23 along Ballantrae Blvd. Nothing that seemed harmful but the pond team can check it out.