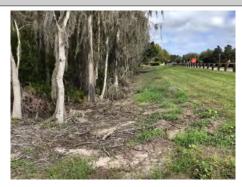

8 and will continue during future maintenance visits until vegetation is pushed back to desired limits.







Site 9 is looking good. We are beginning to see the growth of low lying beneficial vegetation inside the buffer area.









Site 11 looks great, no recommendations. We will continue to observe for invasive growth.





Site: 12



Treatment for invasive grasses are in progress on site 12. Positive results can be seen.









Site 13 is looking great, no invasive growth seen in buffer zone. We will continue regular observation and treatment when necessary.





Site: 14



In most areas, site 14 looks good. There are some areas of concern near pond 5 as well as near Girvan Dr. that will require some focused herbicide spraying to push back invasive growth on the buffer line.







# Management Summary

The conservation areas around the Ballantrae CDD community are looking good throughout. While the overuse of certain herbicides during spraying from the previous maintenance company has caused almost sterile conditions in the soil around the buffer zones, some of these areas are beginning to show signs of life again.

We are beginning to see low lying beneficial growth along the perimeter of areas like site 9, where before only unpleasant brown soil was present. We are seeing minimal growth like this around many of the conservation areas where there was no growth prior. We will continue to what we can to encourage this type of growth to continue around these conservation sites.

Site 5 in general is a good looking site. There is a section near some homes on Glen